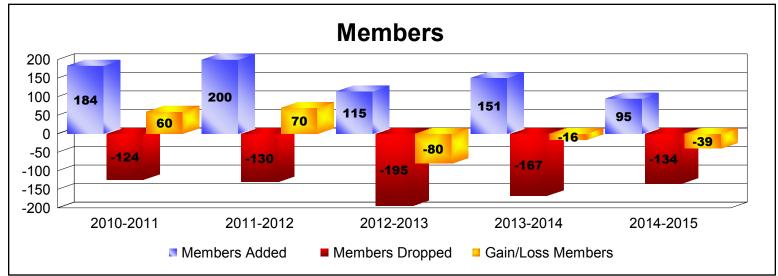

District U 1 QUEBEC As of June 2015 Cumulative

| Year      | New<br>Clubs | Dropped<br>Clubs | Gain/<br>Loss<br>Clubs | New<br>Members | Charter<br>Members | Reinstate<br>Members | Transfer<br>Members | Total<br>Member<br>Added | Total<br>Members<br>Dropped | Gain/<br>Loss<br>Members |
|-----------|--------------|------------------|------------------------|----------------|--------------------|----------------------|---------------------|--------------------------|-----------------------------|--------------------------|
| 2010-2011 | 2            | 0                | 2                      | 134            | 40                 | 6                    | 4                   | 184                      | -124                        | 60                       |
| 2011-2012 | 1            | 0                | 1                      | 152            | 32                 | 10                   | 6                   | 200                      | -130                        | 70                       |
| 2012-2013 | 0            | -1               | -1                     | 107            | 0                  | 6                    | 2                   | 115                      | -195                        | -80                      |
| 2013-2014 | 0            | -1               | -1                     | 137            | 0                  | 10                   | 4                   | 151                      | -167                        | -16                      |
| 2014-2015 | 0            | -1               | -1                     | 84             | 4                  | 7                    | 0                   | 95                       | -134                        | -39                      |
| Average   | 1            | -1               | 0                      | 123            | 15                 | 8                    | 3                   | 149                      | -150                        | -1                       |