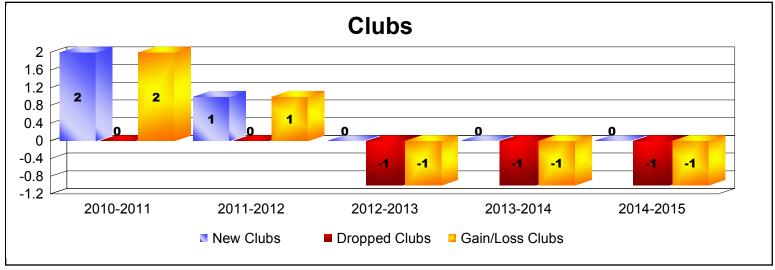

District U 1 QUEBEC As of June 2015 Cumulative

| Year      | New<br>Clubs | Dropped<br>Clubs | Gain/<br>Loss<br>Clubs | New<br>Members | Charter<br>Members | Reinstate<br>Members | Transfer<br>Members | Total<br>Member<br>Added | Total<br>Members<br>Dropped | Gain/<br>Loss<br>Members |
|-----------|--------------|------------------|------------------------|----------------|--------------------|----------------------|---------------------|--------------------------|-----------------------------|--------------------------|
| 2010-2011 | 2            | 0                | 2                      | 134            | 40                 | 6                    | 4                   | 184                      | -124                        | 60                       |
| 2011-2012 | 1            | 0                | 1                      | 152            | 32                 | 10                   | 6                   | 200                      | -130                        | 70                       |
| 2012-2013 | 0            | -1               | -1                     | 107            | 0                  | 6                    | 2                   | 115                      | -195                        | -80                      |
| 2013-2014 | 0            | -1               | -1                     | 137            | 0                  | 10                   | 4                   | 151                      | -167                        | -16                      |
| 2014-2015 | 0            | -1               | -1                     | 84             | 4                  | 7                    | 0                   | 95                       | -134                        | -39                      |
| Average   | 1            | -1               | 0                      | 123            | 15                 | 8                    | 3                   | 149                      | -150                        | -1                       |