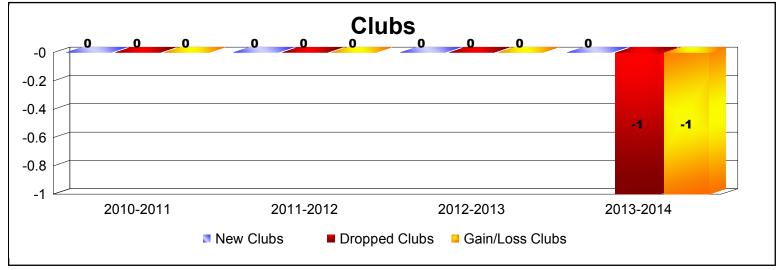

MBR0065 Page 1 of 2 7/23/2015 9:08:09AM

District U 1 ONTARIO As of June 2015 Cumulative

| Year      | New<br>Clubs | Dropped<br>Clubs | Gain/<br>Loss<br>Clubs | New<br>Members | Charter<br>Members | Reinstate<br>Members | Transfer<br>Members | Total<br>Member<br>Added | Total<br>Members<br>Dropped | Gain/<br>Loss<br>Members |
|-----------|--------------|------------------|------------------------|----------------|--------------------|----------------------|---------------------|--------------------------|-----------------------------|--------------------------|
| 2010-2011 | 0            | 0                | 0                      | 1              | 0                  | 0                    | 0                   | 1                        | 0                           | 1                        |
| 2011-2012 | 0            | 0                | 0                      | 0              | 0                  | 0                    | 0                   | 0                        | 0                           | 0                        |
| 2012-2013 | 0            | 0                | 0                      | 0              | 0                  | 0                    | 0                   | 0                        | -11                         | -11                      |
| 2013-2014 | 0            | -1               | -1                     | 0              | 0                  | 0                    | 0                   | 0                        | -1                          | -1                       |
| Average   | 0            | 0                | 0                      | 0              | 0                  | 0                    | 0                   | 0                        | -3                          | -3                       |