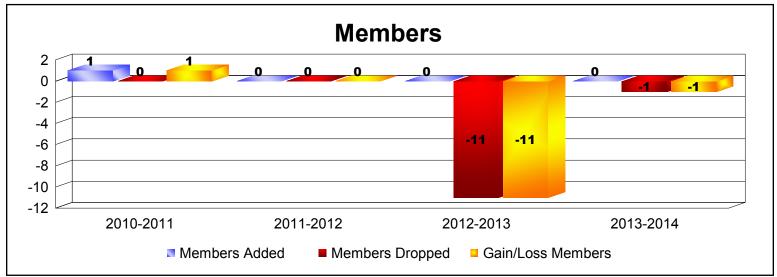

MBR0065 Page 1 of 2 7/23/2015 9:08:09AM

District U 1 ONTARIO As of June 2015 Cumulative

| Year      | New<br>Clubs | Dropped<br>Clubs | Gain/<br>Loss<br>Clubs | New<br>Members | Charter<br>Members | Reinstate<br>Members | Transfer<br>Members | Total<br>Member<br>Added | Total<br>Members<br>Dropped | Gain/<br>Loss<br>Members |
|-----------|--------------|------------------|------------------------|----------------|--------------------|----------------------|---------------------|--------------------------|-----------------------------|--------------------------|
| 2010-2011 | 0            | 0                | 0                      | 1              | 0                  | 0                    | 0                   | 1                        | 0                           | 1                        |
| 2011-2012 | 0            | 0                | 0                      | 0              | 0                  | 0                    | 0                   | 0                        | 0                           | 0                        |
| 2012-2013 | 0            | 0                | 0                      | 0              | 0                  | 0                    | 0                   | 0                        | -11                         | -11                      |
| 2013-2014 | 0            | -1               | -1                     | 0              | 0                  | 0                    | 0                   | 0                        | -1                          | -1                       |
| Average   | 0            | 0                | 0                      | 0              | 0                  | 0                    | 0                   | 0                        | -3                          | -3                       |